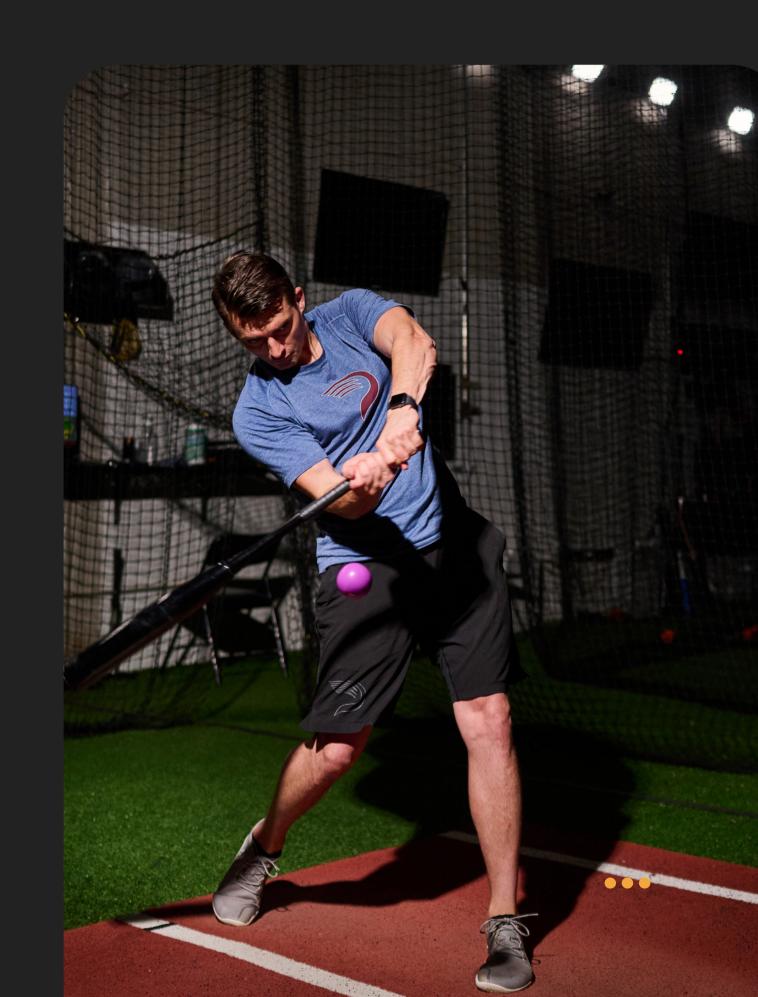

Closed        | 1   | 8    |
| Middle Tee- Regular Stance      | 1   | 6    |
| Underhand Toss - Offset Open    | 1   | 6    |
| Underhand Toss - Regular Stance | 2   | 6    |
| Overhand Toss - Offset Open     | 1   | 8    |
| Overhand Toss - Regular Stance  | 2   | 8    |



## 3 days - 70 swings per day

| DRILL - STANCE                  | SET | REPS |
|---------------------------------|-----|------|
| Middle Tee - Offset Open        | 1   | 8    |
| High Tee - Offset Open          | 1   | 8    |
| Low Tee - Regular Stance        | 1   | 6    |
| Underhand Toss - Regular Stance | 2   | 6    |
| Underhand Toss - Offset Closed  | 1   | 6    |
| Underhand Toss - Offset Open    | 1   | 6    |
| Overhand Toss - Offset Closed   | 1   | 8    |
| Overhand Toss - Regular Stance  | 2   | 8    |



### 3 days - 75 swings per day

| DRILL - STANCE                 | SET | REPS |
|--------------------------------|-----|------|
| Low Tee - Offset Open          | 1   | 8    |
| High Tee - Offset Closed       | 1   | 8    |
| Middle Tee - Kershaw           | 2   | 6    |
| Underhand Toss - Offset Open   | 1   | 6    |
| Underhand Toss - Offset Closed | 1   | 6    |
| Underhand Toss -Regular Stance | 2   | 6    |
| Overhand Toss - Offset Open    | 1   | 6    |
| Overhand Toss - Offset Closed  | 1   | 8    |
| Overhand Toss - Regular Stance | 2   | 8    |



4 days - 82 swings per day

| DRILL - STANCE                 | SET | REPS |
|--------------------------------|-----|------|
| Low Tee - Happy Gilmore        | 1   | 8    |
| Middle Tee -Kershaw            | 1   | 8    |
| High Tee - Re