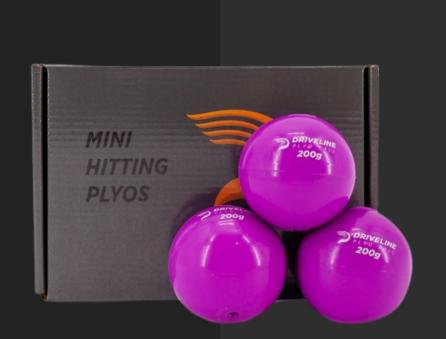

# DRIVELINE B A S E B A L L

6 WEEK MINI HITTING PLYO PLAN





# The Process





#### Week 1

3 days
5 drills
56 swings per day



#### Week 2

3 days7 drills64 swings per day



### Week 3

3 days8 drills70 swings per day



### Week 4

3 days9 drills75 swings per day



### Week 5

4 days
10 drills
82 swings per day



### Week 6

4 days
10 drills
84 swings per day





# WARM-UPS



# Click drill name for demo

#### **Med Ball Side Toss**

1 Set - 4 each side



#### **Step Back Med Ball Shotput**

1 Set - 4 each side



#### **Shuffle Med Ball Shotput**

1 Set - 4 each side



#### Med Ball Slams

1 Set - 4 each side





3 days - 56 swings per day

| DRILL - STANCE                  | SET | REPS |
|---------------------------------|-----|------|
| Middle Tee - Offset Open        | 1   | 8    |
| Middle Tee -Regular Stance      | 1   | 8    |
| Underhand Toss -